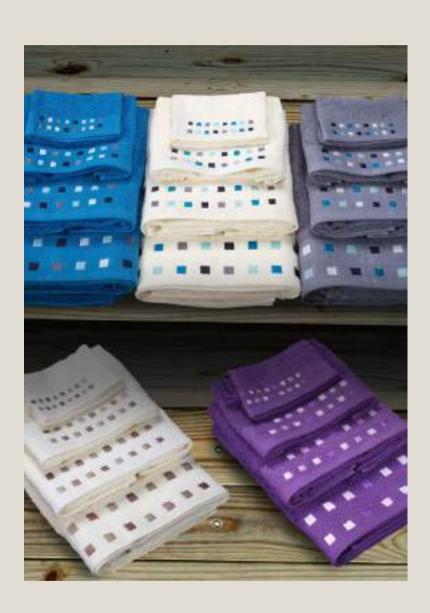

#### PLAIN DYED TOWELS

This range of towels comes in an infinite range of colours, have a smooth finessse and offer vibrancy to your space.