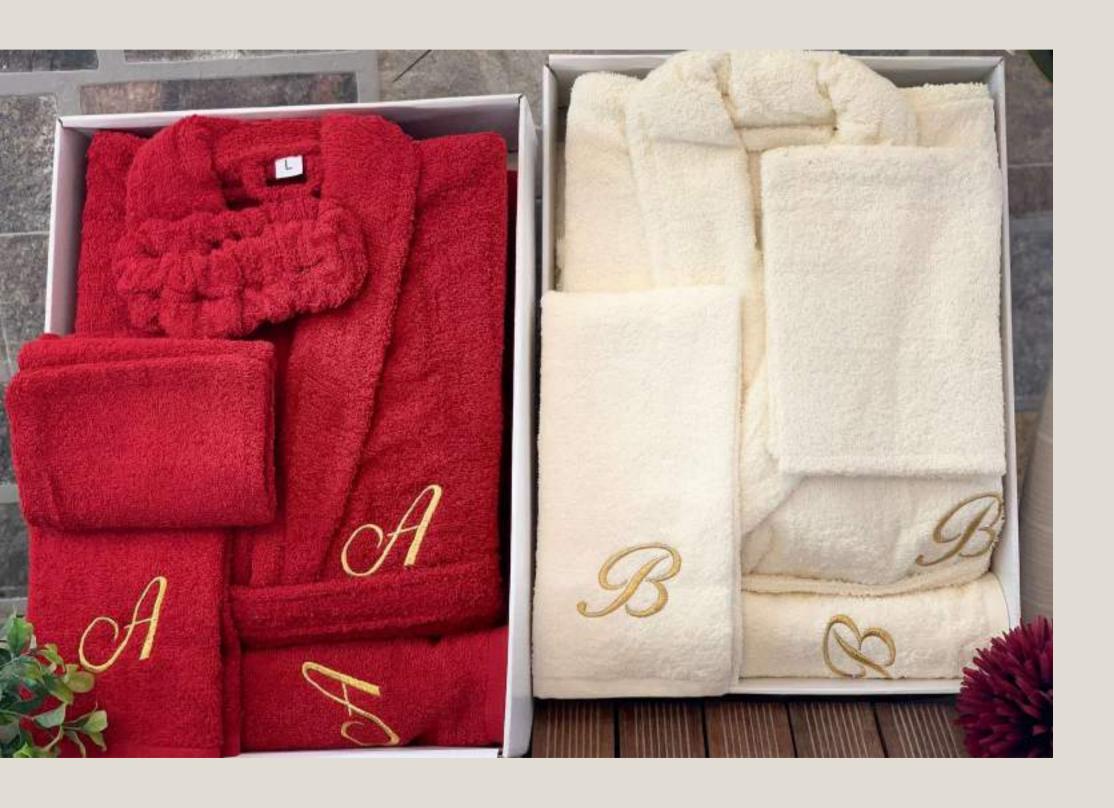

# Our Baby Collection

One of Terry Tex's most coveted and highly sought after products is a specially curated baby collection. The articles in this range are fashionable, colourful, fun and yet comfortable to cater to the needs of infants, toddlers, children and young adults.





# Our Baby Collection

The articles in this collection feature cartoon characters, varying colours, fun embroideries and include hooded towels, baby bathrobes, sheets, and napkins amongst others.

Moreover, every product in this collection meticulously follow all hygiene and safety protocols and are manufactured using only the most superior of all techniques.

# Product Gallery



Waffle Kitchen Towel



Yarn Dyed Dobby Towel



Embroidery Towels



Baby Hooded Towel Wrap

Waffle Blankets

Jacquard Towels







### Embroidered His & Her Bathrobes



Plain Dyed Towels



### Luxury Lace Towel in Velour



Institutional Bath Collection





Telephone: 0092 35113695-96

Whatsapp: 0092 321 9285488

info@terry-tex.com marketing@terry-tex.com

Website: www.terry-tex.com
LinkedIn: www.linkedin.com/
company/terrytex-international

## CONTACTUS



Proud to support

WOMEN'S EMPOWERMENT PRINCIPLES

A joint initiative of the UN Global Compact and UN Women Learn how to join: www.weps.org