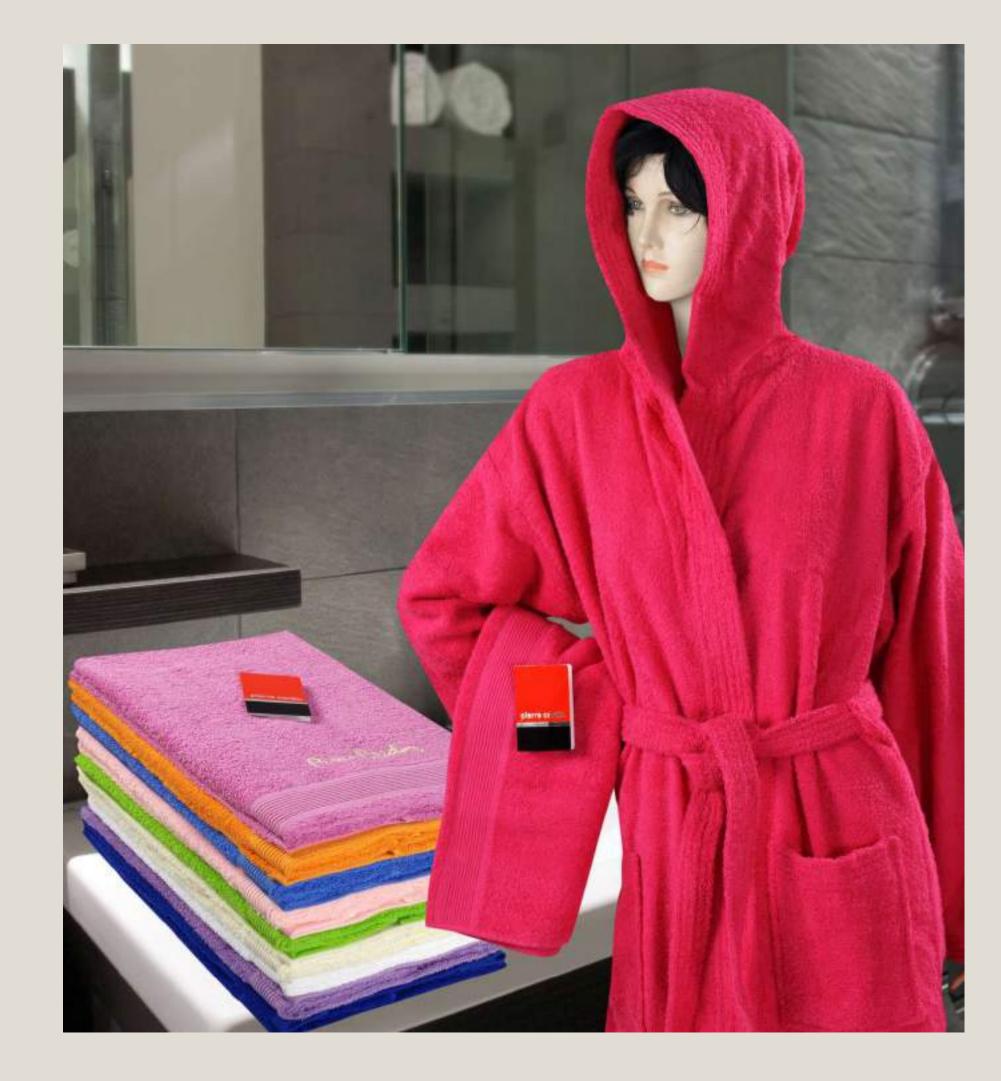

# Our Bath Collection

Our bath collection includes hand bath and face towels, bathrobes in terry and waffle, bath sheets, bath slippers and wash gloves. We use different GSMs, qualities and varying weave types like waffle and rice weaves to play with varying textures.

#### PLAIN DYED TOWELS

This range of towels comes in an infinite range of colours, have a smooth finessse and offer vibrancy to your space.