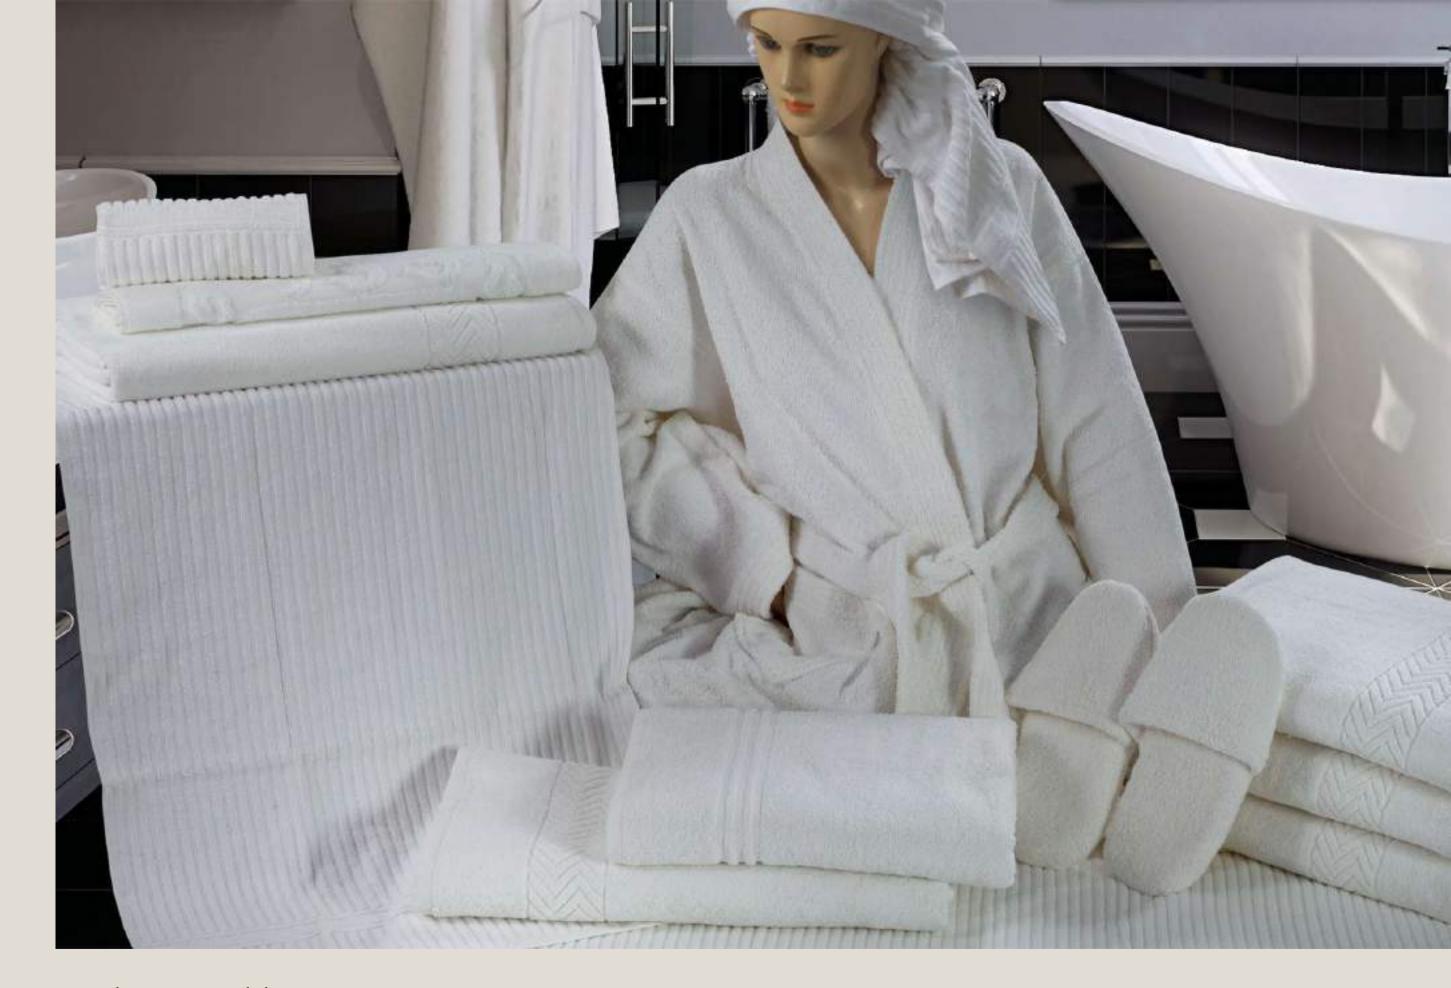

# Our Bath Collection

Our bath collection includes hand bath and face towels, bathrobes in terry and waffle, bath sheets, bath slippers and wash gloves. We use different GSMs, qualities and varying weave types like waffle and rice weaves to play with varying textures.