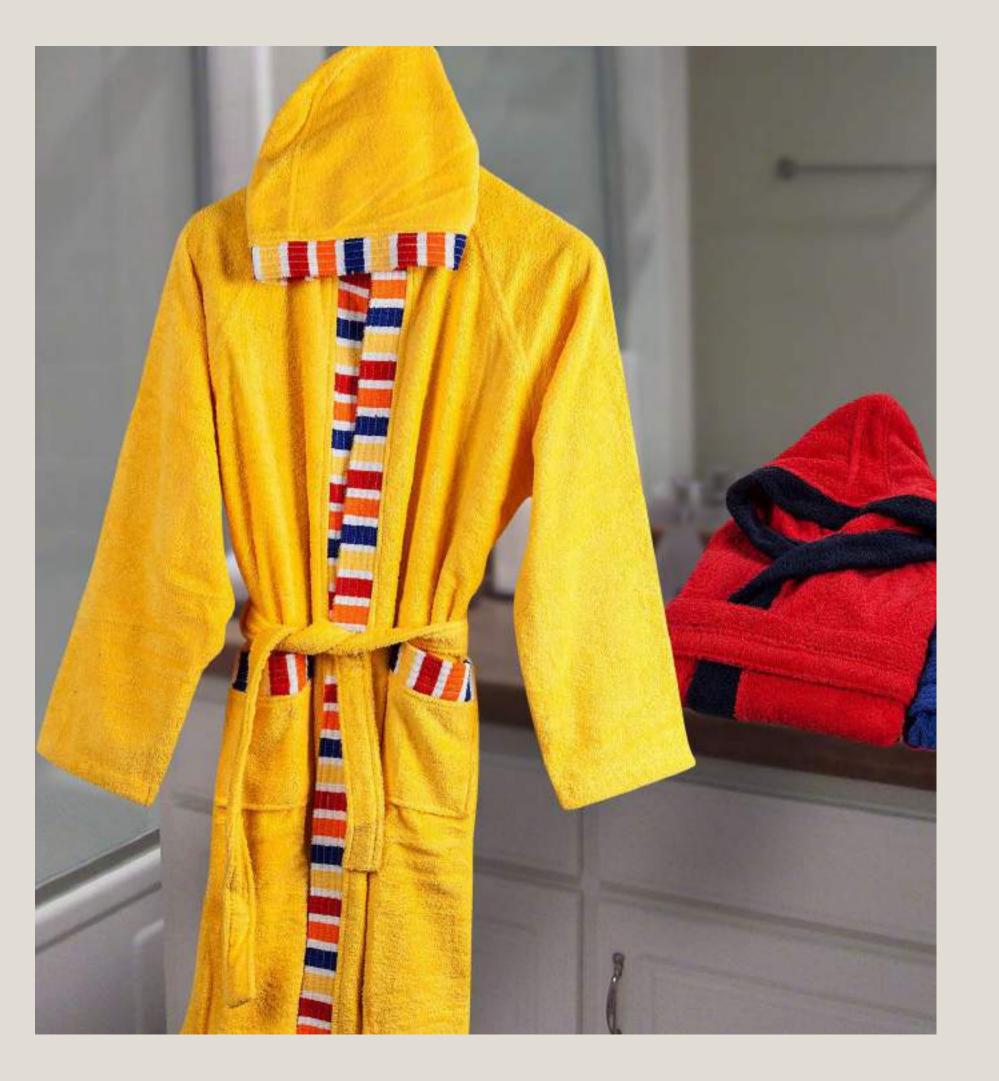

# Our Bath Collection

Our bath collection includes hand bath and face towels, bathrobes in terry and waffle, bath sheets, bath slippers and wash gloves. We use different GSMs, qualities and varying weave types like waffle and rice weaves to play with varying textures.