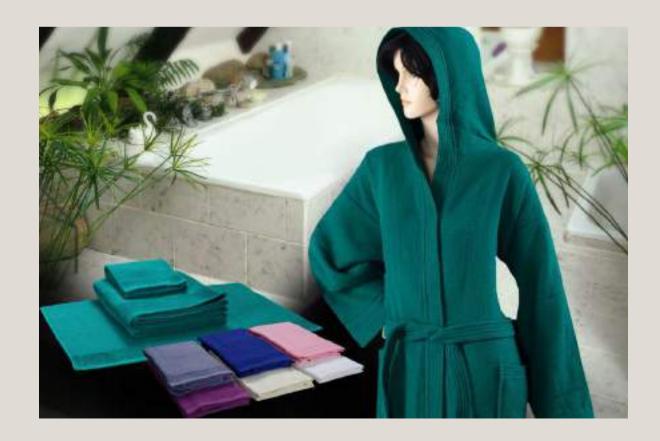

# Our Bath Collection

Our bath collection includes hand bath and face towels, bathrobes in terry and waffle, bath sheets, bath slippers and wash gloves. We use different GSMs, qualities and varying weave types like waffle and rice weaves to play with varying textures.