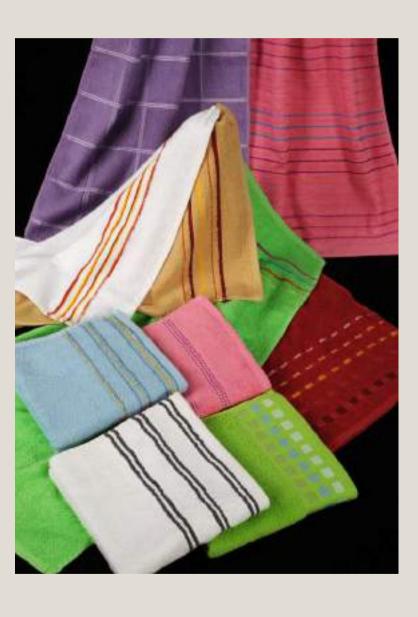

#### PLAIN DYED TOWELS

This range of towels comes in an infinite range of colours, have a smooth finessse and offer vibrancy to your space.