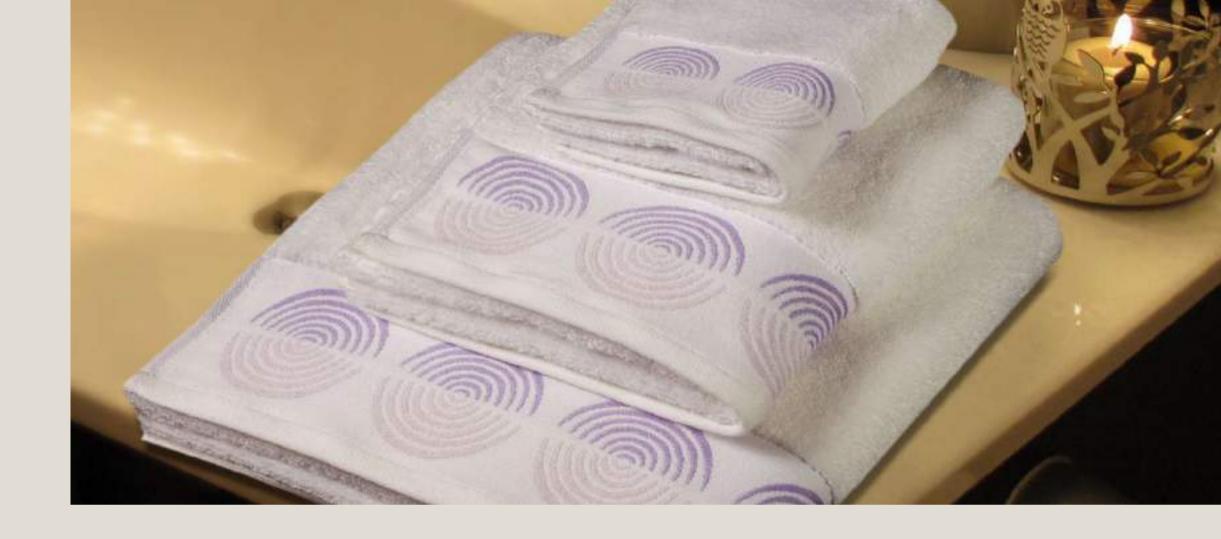

#### EMBROIDERY TOWELS

Specifically designed and customised to meet every clients' needs, these towels use special technology and machinery to ensure that every stitch is made with precision.