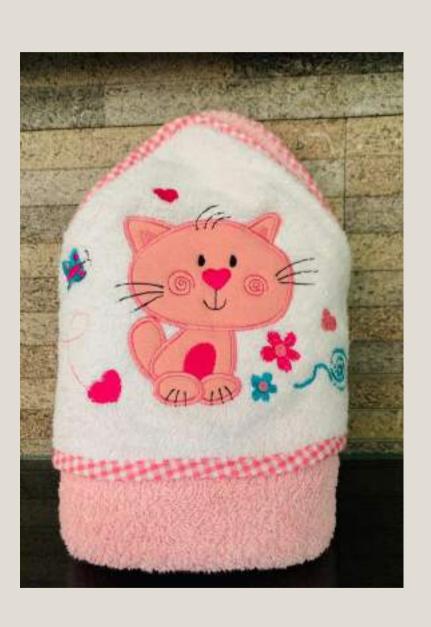

# Our Baby Collection

One of Terry Tex's most coveted and highly sought after products is a specially curated baby collection. The articles in this range are fashionable, colourful, fun and yet comfortable to cater to the needs of infants, toddlers, children and young adults.

# Our Baby Collection

The articles in this collection feature cartoon characters, varying colours, fun embroideries and include hooded towels, baby bathrobes, sheets, and napkins amongst others.

Moreover, every product in this collection meticulously follow all hygiene and safety protocols and are manufactured using only the most superior of all techniques.